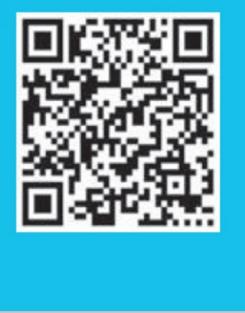

# WHATSAPP IS SO EASY. SIMPLY FOLLOW THE **STEPS BELOW:**

- STEP1 Save 0860 933 333 as a contact or scan the QR code with your phone
- STEP 2 Type "Hi" in WhatsApp
- **STEP 3** Select 4 "View employment retirement savings"
- STEP 4 Select 2 "Retrieve Documents"
- STEP 5 Select 2 "Request Annual Member Benefit Statement"

Please note: Your cell phone contact details must be up to date on our system for the WhatsApp service to work as the cell phone number of the device is used to authenticate you, the member. The Old Mutual Employee Group in SuperFund (OMEGS) is a participating employer in the Old Mutual SuperFund Pension Fund. To read more, visit the <u>OMEGS website</u>.